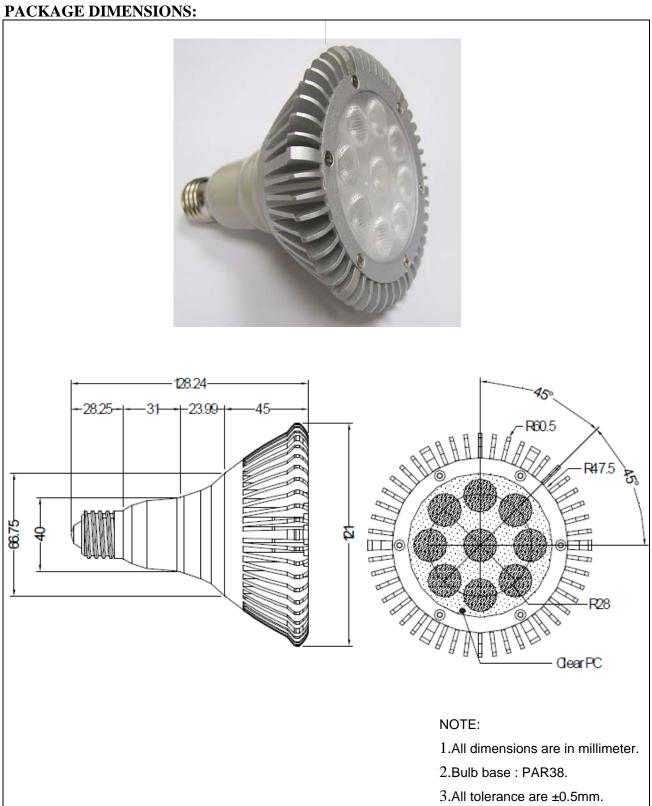

# Part No.: <u>AB-0915SH-1WAO-P38</u>

# High Power LED Bulb

## Part No.: <u>AB-0915SH-1WAO-P38</u>

## High Power LED Bulb