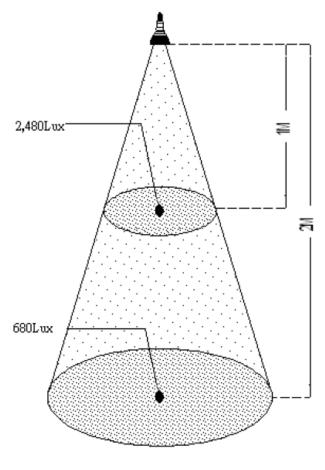

## ABSOLUTE OPTICAL CHARACTERISTIC Ta= 25°C

• Lamp house Material/Parameter

| Spec. | Input<br>Voltage | LED<br>Q'TY | Emitting<br>Color | Chromaticity<br>Coordinates |      | inous<br>ux | View<br>Angle | CRI (As reference) |
|-------|------------------|-------------|-------------------|-----------------------------|------|-------------|---------------|--------------------|
|       |                  |             |                   | Тур.                        | Min. | Тур.        | Тур.          | ,                  |
| LED   | 100 ~ 240V<br>AC | 9           | Warm<br>White     |                             | 700  | 800         | 40            | 70                 |