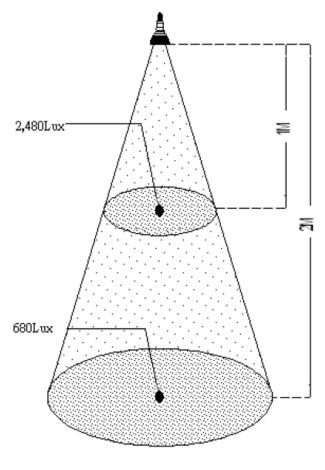

## ABSOLUTE OPTICAL CHARACTERISTIC Ta= 25°C

• Lamp house Material/Parameter

| Spec. | Input<br>Voltage | LED<br>Q'TY | Emitting<br>Color | Chromaticity<br>Coordinates |      | inous<br>ux | View<br>Angle | CRI (As reference) |
|-------|------------------|-------------|-------------------|-----------------------------|------|-------------|---------------|--------------------|
|       |                  |             |                   | Тур.                        | Min. | Тур.        | Тур.          | (1.18.10101101)    |
| LED   | 100 ~ 240V<br>AC | 9           | White             |                             |      | 900         | 40            | 70                 |